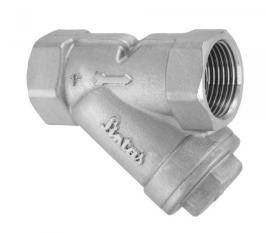

## **Materials of Construction**

| Part Name | Specifications / Material | Qty |
|-----------|---------------------------|-----|
| Body      | SS:304                    | 1   |
| Plug      | SS:304                    | 1   |
| Screen    | SS:304                    | 1   |
| Ring      | PTFE                      | 1   |

## **Dimensions**

| Size (DN) mm | (A) End to End ±1.00 mm | Size (NPS) |
|--------------|-------------------------|------------|
| 15           | 64                      | 1/2″       |
| 20           | 80                      | 3/4″       |
| 25           | 85                      | 1″         |
| 32           | 104                     | 1.1/4″     |
| 40           | 117                     | 1.1/2″     |
| 50           | 138                     | 2″         |