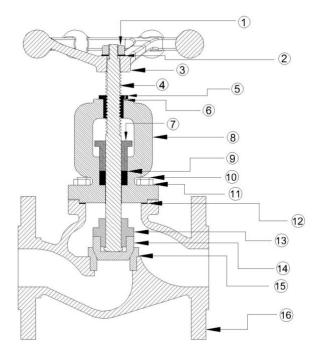

## **Materials of Construction**

| P.No. | Name of Part            | Material of Construction   | Specification       | Quantity |
|-------|-------------------------|----------------------------|---------------------|----------|
| 1     | Nut                     | Mild Steel                 |                     | 1        |
| 2     | Washer                  | Mild Steel                 |                     | 1        |
| 3     | Handwheel               | Ductile Iron               |                     | 1        |
| 4     | Stem                    | Stainless Steel            | ASTM A 276 Type 410 | 1        |
| 5     | Yoke Bush               | Stainless Steel            | ASTM A 276 Type 410 | 1        |
| 6     | Allen Key Locking Screw |                            |                     | 1        |
| 7     | Gland Flange            | Cast Iron                  | IBR 86-93 Gr. A     | 1        |
| 8     | Bonnet                  | Cast Iron                  | IBR 86-93 Gr. A     | 1        |
| 9     | Gland Packing           | Braided Graphited Asbestos |                     | -        |
| 10    | Studs                   | Mild Steel                 |                     | As Reqd. |
| 11    | Nuts                    | Mild Steel                 |                     | As Reqd. |
| 12    | Gasket                  | C.A.F / Non-Asbestos       |                     | 1        |
| 13    | Stem Nut                | Stainless Steel            | ASTM A 276 Type 410 | 1        |
| 14    | Disc                    | Stainless Steel            | ASTM A 276 Type 410 | 1        |
| 15    | Body Seat Ring          | Stainless Steel            | ASTM A 276 Type 410 | 1        |
| 16    | Body                    | Cast Iron                  | IBR 86-93 Gr. A     | 1        |
| 17    | Nuts                    | Mild Steel                 |                     | 2        |
| 18    | Bolts                   | Mild Steel                 |                     | 2        |